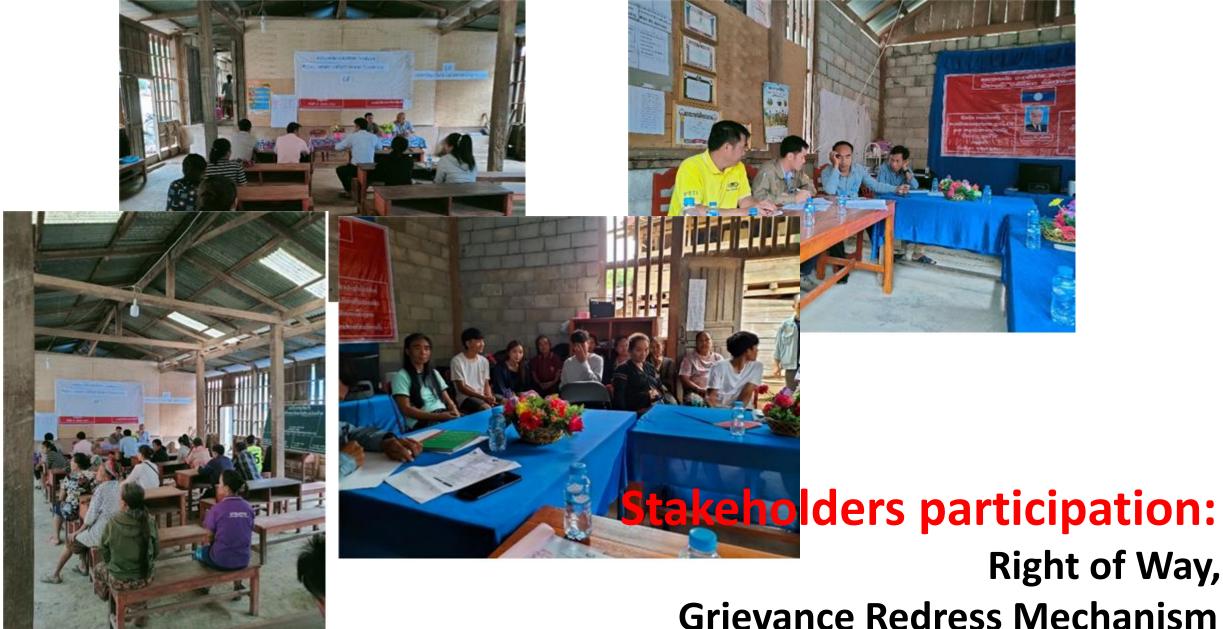

# **Complaint Submission Form**

Comments: Click or tap here to enter text.

Social □ Yes □ No

Right of Way, **Grievance Redress Mechanism** 

# **Grievance Complaints Logging System (GCLS)**

• In provincial level, the Environment and Social Unit under the Provincial Public Works and Transport of Oudomxay Province will collect documents on complaints, and send them directly to EDPD/PTI, or put them into the GCLS system.

# **Grievance Complaints Logging System (GCLS)**

- In province, a 'Conflict Resolution Committee (CRC)' will be established. The CRC will appoint a Secretariat who will be responsible for monitoring and facilitating the resolution of complaints.
- The affected person (AP) (or the affected person's representative) may send complaints in various ways such as by letter, telephone, text message and email to the CRC or based on other options is to present his problem during a public meeting with the project staff.