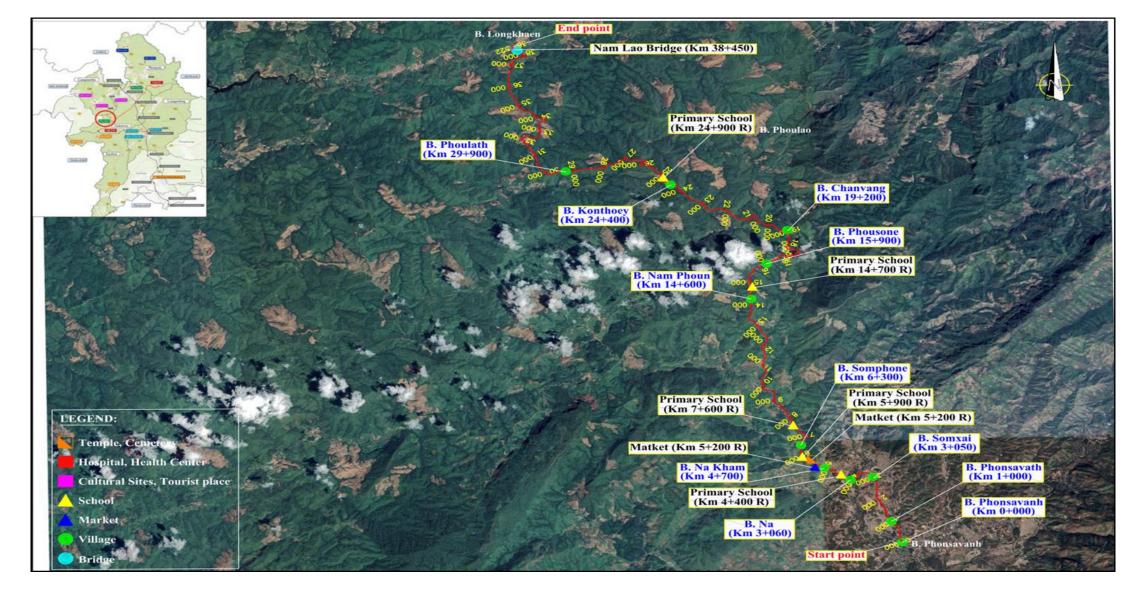

# Location of Local Roads as approved by DOR, MPWT

Remark: As reference, No. 06348/DOR.MPWT, dated 16 Mar 2022

Location of Local Road No. 1867, Houn District, Oudomxay Province

Land acquisition & involuntary resettlement