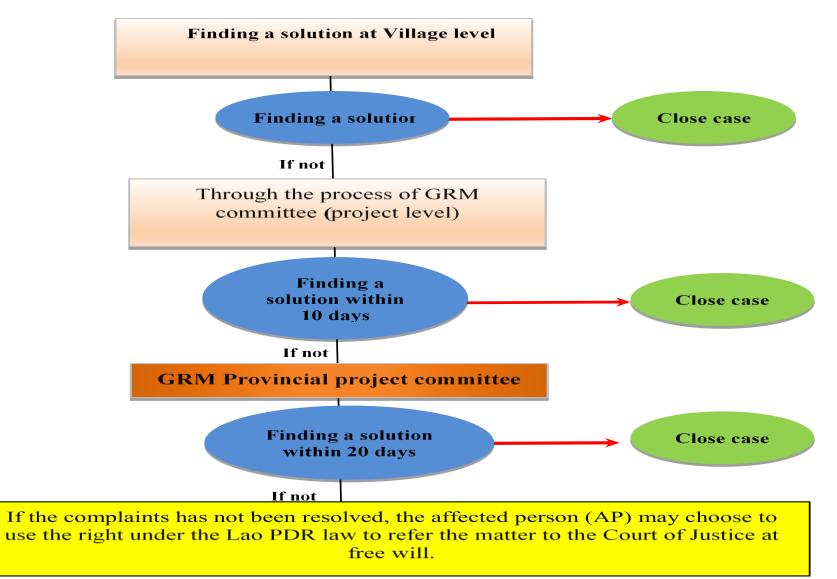

# **Grievance Complaints Logging System (GCLS)**

• In provincial level, the Environment and Social Unit under the Provincial Public Works and Transport of Oudomxay Province will collect documents on complaints, and send them directly to EDPD/PTI, or put them into the GCLS system.

# **Grievance Complaints Logging System (GCLS)**

- In province, a 'Conflict Resolution Committee (CRC)' will be established. The CRC will appoint a Secretariat who will be responsible for monitoring and facilitating the resolution of complaints.
- The affected person (AP) (or the affected person's representative) may send complaints in various ways such as by letter, telephone, text message and email to the CRC or based on other options is to present his problem during a public meeting with the project staff.

**Steps in Grievance Complaints Logging System (GCLS)** 