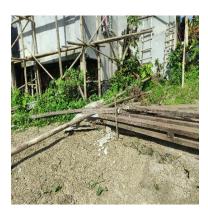

# Social: Project Impact Areas- ROW Safety case

## **NR2 Site Status**

## Safety Alert! (Top Priority)

- Request for immediate action for slope protection
- Tonner bags are not efficient, permanent slope protection structures should be employed
- Distance from house boundary to ROW limit was approx. 5m.
- Living environment degradation