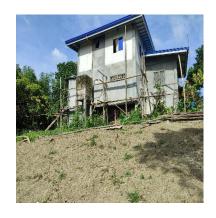

# Social: Project Impact Areas- ROW Safety case

## **NR2 Site Status**

## Safety Alert! (Top Priority)

- Request for immediate action for slope protection
- Tonner bags are not efficient, permanent slope protection structures should be employed
- Distance from house boundary to ROW limit was approx. 5m.
- Living environment degradation