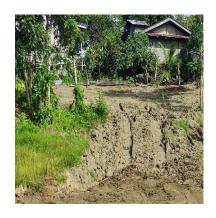

# Social: Project Impact Areas- ROW Safety case

## **NR2 Adjacent Village**

## Safety Alert! (Top Priority)

- Request for immediate action for slope protection
- Tonner bags are not efficient, permanent slope protection structures should be employed
- Distance from house boundary to ROW limit was approx. 5m.
- Living environment degradation